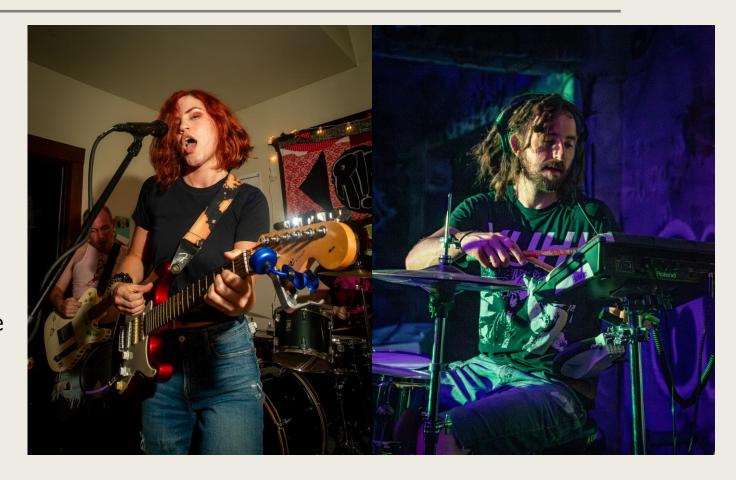

# Shows/Concerts

### \$50-100

- 5-10 edited photos per band/artist
- expect group shots and individuals of band members

- added mileage cost for locations outside of Bellingham
- pricing is sliding scale, also affected by size of show
- more complex edits are available at \$5/photo (beyond basic retouching and color grading)